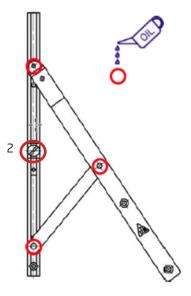

Top giuded fittings are lubricated in all koint connections by repeated activation, so that the lubricant migrates between the moving arms.

The lubrication is applied both on outseide of the joints and in the space between the arms.

For this, a lubricating oil is used who penetrates and expands at the same time.

The sliding rail must not bed lubricated but must be cleaned and kept free of dust and dirt.